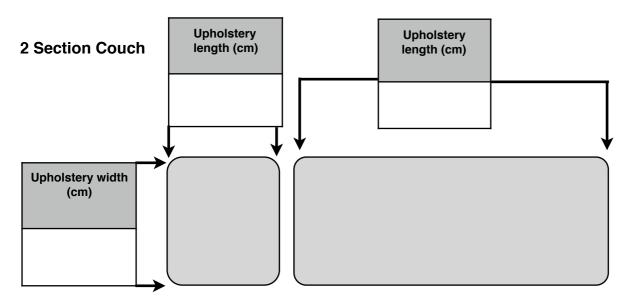

#### Section 1

Please read the document "Guide lines for Upholstery Order Form" prior to completing this form. Please complete ALL sections, to prevent a delay in processing your enquiry. \* Please double check measurements \*

#### Section 2

Only to be completed if customer fitting upholstery themselves. Please read "Guidelines for measuring upholstery fixings.

| Required: | Self tapping screws or lugs (delete as applicable) |
|-----------|----------------------------------------------------|
|-----------|----------------------------------------------------|